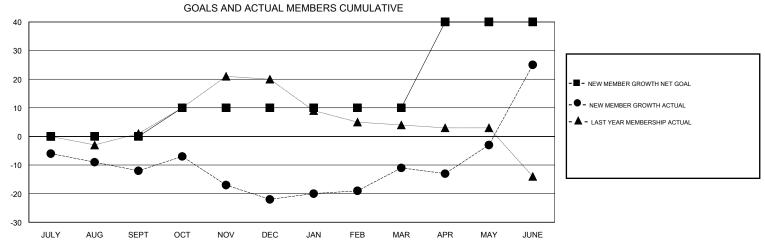

## MONTHLY MEMBERSHIP PROGRESS REPORT

District 27 C1

Results as of: 6/30/2017

27

33

## **OPEN LOCATION WISCONSIN GMT CA** Clubs Members RESULTS FOR 2016-2017 RESULTS FOR 2016-2017 NEW CLUB GOAL NEW CLUBS DROPPED CLUBS NEW MEMBER GROWTH NEW MEMBER DROPPED QUARTER QUARTER NET GOAL (not reinstated GROWTH ACTUAL (not MEMBERS ACTUAL or transfers) reinstated or transfers) (including transfers) 0 0 0 0 13 25 JULY/AUG/SEPT JULY/AUG/SEPT 0 0 0 10 28 38 OCT/NOV/DEC OCT/NOV/DEC

JAN/FEB/MAR

APR/MAY/JUNE

0

30

38

69

0

0